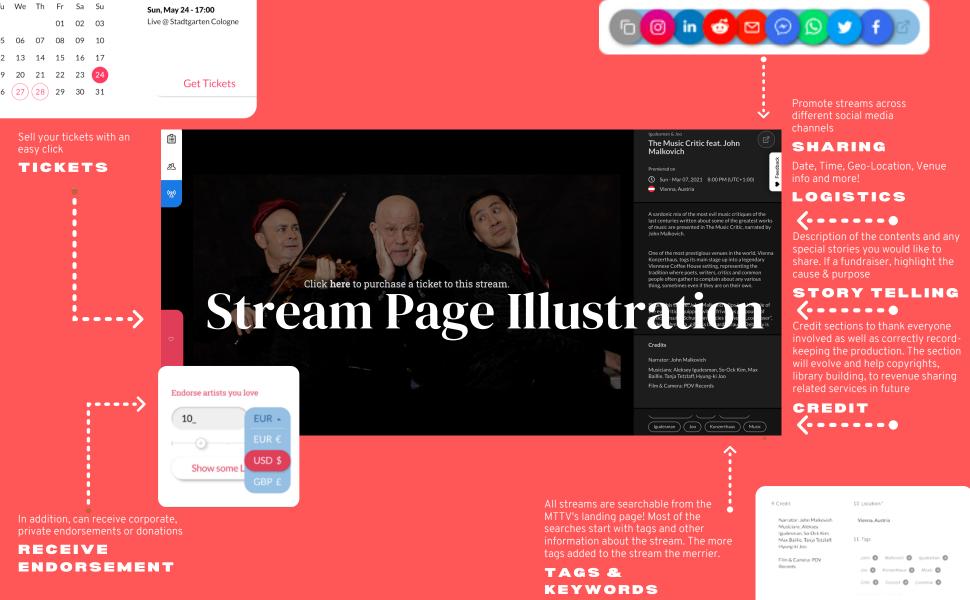

# **Set-Up the Stream**

Enjoy **full control** over setting and managing content – **LIVE or Premiere**, date, time, location, pricing, and other information displayed

Just a few short steps and the stream is set

# Promote it just like a physical concert

Leveraging your fans, working with various marketing collaborators, groups of people you can influence the promotion **the better exposure** the digital concert will have chance to sell tickets

## Recommend a minimum of 3 weeks

Sharing the stream links to social media platforms to email blast will need **time for others to share from the share** 

Set up your stream with plenty of time for marketing to maximize the viewership

## **Use MT Profile**

Let audiences learn more about you & your background, projects, schedule, and more

Additionally, the networking feature provides a great way for artists to credit and link with others