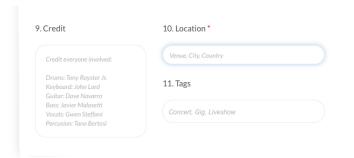

# **Set-Up the Stream**

Enjoy **full control** over setting and managing content – **LIVE or Premiere**, date, time, location, pricing, and other information displayed

Just a few short steps and the stream is set

## **Use MT Profile**

Let audiences learn more about you & your background, projects, schedule, and more

Additionally, the networking feature provides a great way for artists to credit and link with others