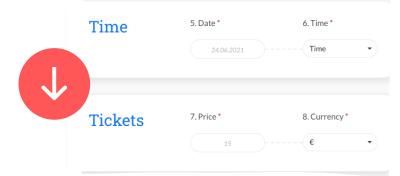

# **Set-Up the Stream**

Enjoy **full control** over setting and managing content – **LIVE or Premiere**, date, time, location, pricing, and other information displayed

Just a few short steps and the stream is set