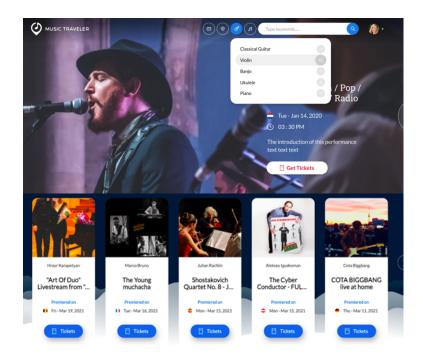

#### Upcoming

# MTTV = MusicTraveler.TV

MusicTraveler.TV is a marketplace for digital performances with <a href="mailto:asecure paywall">asecure paywall</a> made by <a href="mailto:Music Traveler">Music Traveler</a>

## **Perform Online**

Although LIVE performances are the backbone of Music Traveler, the system recommends "Premiere" to best prepare the online release