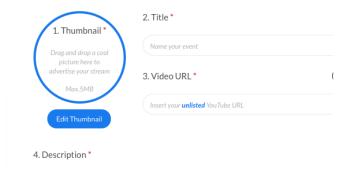

# **Set-Up the Stream**

Enjoy **full control** over setting and managing content – **LIVE or Premiere**, date, time, location, pricing, and other information displayed

Just a few short steps and the stream is set